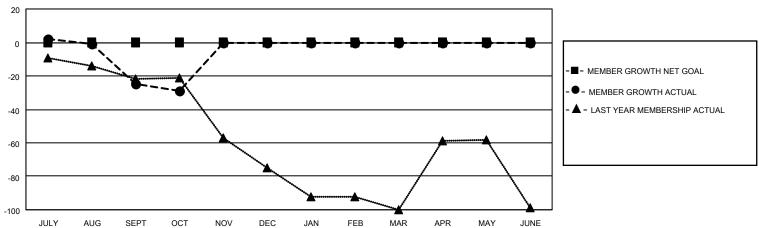

## GAT MONTHLY MEMBERSHIP PROGRESS REPORT

Multiple District 49

Results as of: 10/31/2020 LOCATION: ALASKA

| Clubs         |               |             |               | Members               |                        |                         |                                                    |  |
|---------------|---------------|-------------|---------------|-----------------------|------------------------|-------------------------|----------------------------------------------------|--|
|               | RESULTS FOR   | R 2020-2021 |               | RESULTS FOR 2020-2021 |                        |                         |                                                    |  |
| QUARTER       | NEW CLUB GOAL | NEW CLUBS   | DROPPED CLUBS | QUARTER MEM           | BER GROWTH NET<br>GOAL | MEMBER GROWTH<br>ACTUAL | DROPPED<br>MEMBERS ACTUAL<br>(including transfers) |  |
| JULY/AUG/SEPT | 0             | 0           | 0             | JULY/AUG/SEPT         | 0                      | 37                      | 59                                                 |  |
| OCT/NOV/DEC   | 0             | 0           | 0             | OCT/NOV/DEC           | 0                      | 28                      | 31                                                 |  |
| JAN/FEB/MAR   | 0             | 0           | 0             | JAN/FEB/MAR           | 0                      | 0                       | 0                                                  |  |
| APR/MAY/JUNE  | 0             | 0           | 0             | APR/MAY/JUNE          | 0                      | 0                       | 0                                                  |  |

## GOALS AND ACTUAL MEMBERS CUMULATIVE

| DROPPED CLUBS: 0 |    | 16 CLUBS OF 63 ADDED 1 OR MORE<br>NEW MEMBERS | GENDER DISTRIBUTION  MALE 1,121 (58.05%) |              |     |
|------------------|----|-----------------------------------------------|------------------------------------------|--------------|-----|
| DROPPED MEMBERS  |    |                                               | FEMALE                                   | 810 (41.95%) |     |
| DECEASED         | 7  | CLICK HERE FOR CUMULATIVE                     | TOTAL FAMILY UNIT MEMBERS                |              | 445 |
| CLUB CANCELLED 0 |    | MEMBERSHIP DATA                               |                                          |              | 000 |
| OTHER            | 83 |                                               | FAMILY MEMBERS PAYING HALF DUES          |              | 232 |
| TOTAL            | 90 |                                               | 000                                      |              |     |